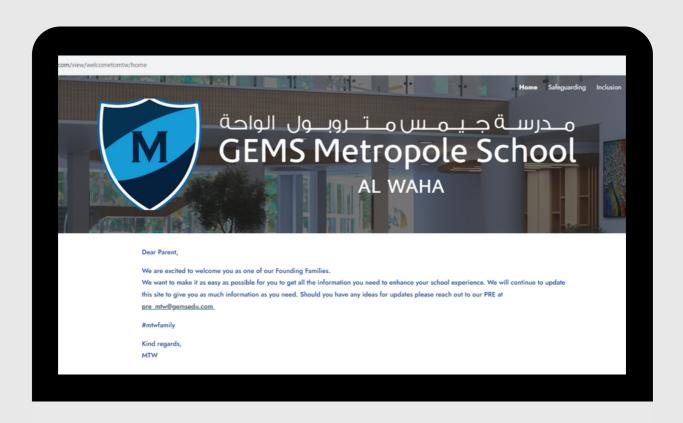

#### Parent Portal

We are delighted to inform you that we have recently launched a Parent Portal, designed to provide you with easy access to all the necessary information you require. Our aim is to streamline communication and ensure that you have a convenient and centralized platform to retrieve important updates, documents, and resources.

We eagerly invite you to explore the parent portal and familiarize yourself with its features. Your feedback and suggestions are highly valued as we continuously strive to enhance your user experience. If there are any additional features or specific information you would like to see included in the portal, please do not hesitate to let us know. We genuinely appreciate your input and look forward to tailoring the portal to better serve your needs.

Thank you for your continued support, and we hope that the parent portal proves to be a valuable resource for you and your family.

https://sites.google.com/view/welcometomtw/home