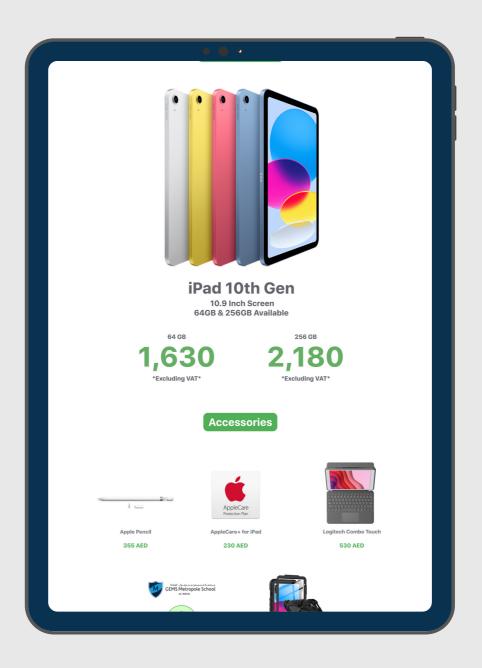

### BYOD - Bring Your Own Device

We are excited to share some more information on our Bring Your Own Device (BYOD) initiative.

We will be working closely with Just The Right Solution (JTRS) who are work with many schools in the region.

Whilst it is not necessary to purchase a brand new device for school use, should you need to purchase, JTRS will be able to help you and make sure you're all set up for school on day 1.

You can find JTRS here